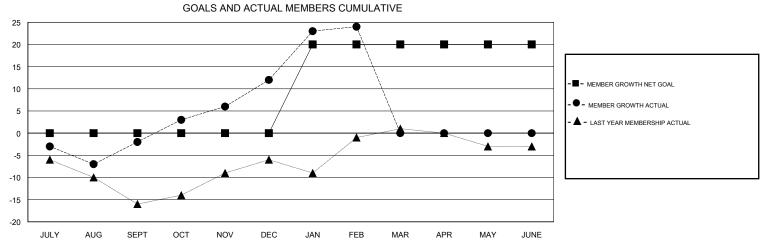

## 

| DROPPED CLUBS: 0 |    | 28 CLUBS OF 41 ADDED 1 OR MORE<br>NEW MEMBERS | GENDER DISTRIBUTION           MALE         1,123 (86.19%)           FEMALE         180 (13.81%) |     |
|------------------|----|-----------------------------------------------|-------------------------------------------------------------------------------------------------|-----|
| DROPPED MEMBERS  |    |                                               | Women Percentage Fiscal Year Goal: 15%                                                          |     |
| DECEASED         | 17 | CLICK HERE FOR CUMULATIVE  MEMBERSHIP DATA    | TOTAL FAMILY UNIT MEMBERS                                                                       | 153 |
| CLUB CANCELLED   | 0  |                                               |                                                                                                 | 78  |
| OTHER            | 43 |                                               | FAMILY MEMBERS PAYING HALF DUES                                                                 |     |
| TOTAL            | 60 |                                               |                                                                                                 |     |