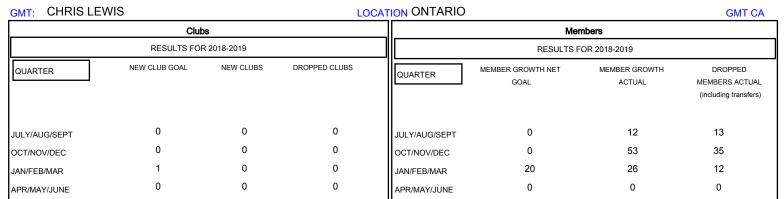

## 

| DROPPED CLUBS: 0 |    | 28 CLUBS OF 41 ADDED 1 OR MORE<br>NEW MEMBERS | GENDER DISTRIBUTION           MALE         1,123 (86.19%)           FEMALE         180 (13.81%) |     |
|------------------|----|-----------------------------------------------|-------------------------------------------------------------------------------------------------|-----|
| DROPPED MEMBERS  |    |                                               | Women Percentage Fiscal Year Goal: 15%                                                          |     |
| DECEASED         | 17 | CLICK HERE FOR CUMULATIVE  MEMBERSHIP DATA    | TOTAL FAMILY UNIT MEMBERS                                                                       | 153 |
| CLUB CANCELLED   | 0  |                                               |                                                                                                 | 78  |
| OTHER            | 43 |                                               | FAMILY MEMBERS PAYING HALF DUES                                                                 |     |
| TOTAL            | 60 |                                               |                                                                                                 |     |